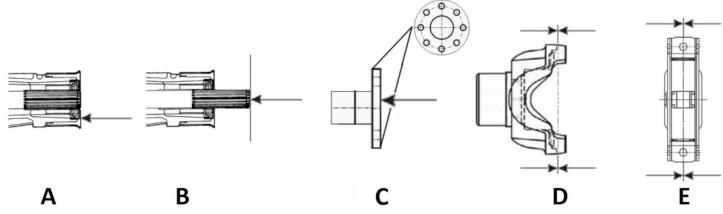

## **Drive Shaft Modification / New**

- 1. Starting from transmission / transfer case side (Shaft # 1), select option (A, B, C or D).
- 2. If this is a 2+ drive shaft, use (E) otherwise skip to step 3.
- 3. Select (C or D) at the axle.

## (Measure from letter to letter, arrows indicate where to measure from)

| Shaft # | Series / Type | From (Letter)              | To (Letter)     | Measurement (in |
|---------|---------------|----------------------------|-----------------|-----------------|
| 1       |               |                            |                 |                 |
| 2       |               |                            |                 |                 |
| 3       |               |                            |                 |                 |
| 4       |               |                            |                 |                 |
|         | Overall L     | ength (From 1st to last le | etter selected) |                 |